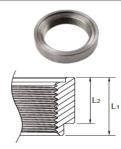

MG/MGS/MGSW LEVEL GAUGES



These gauges are used mainly for fuel level measuring for generators and water tanks and are not recommended for use on moving vehicles

MG: Mechanical Gauge

MGS: Mechanical gauge with sender

MGSW: Mechanical gauge with low level switch

□ Operating temperature: -40~85 deg©

☑ Integrated precision: 5%

☑ Main material: Aluminum alloy

□ Thread Type: M45x2

☑ Flange (Optional): Standard 6-Hole, welding flange

 □ Screw torque: 300~400N.m. 

△ Alarm switch: Low level alarm switch at 1/10 level.

Alarm current Is < 500mA.

Signal output: The product has 9 resistance signal

■ Continuous product has 9 resistance product has 9 resis

outputs.

Resistance: 0~190Ω

Level Sender Curve

Level(%) 0 25 50 75 Resistance (OHMS) 0 47.5 95 142

JY50071 Alu.



100

190







Thread= M45 x 2

L1= 15mm L2= 12mm hread= M45 x 2

L1= 20mm L2= 15mm Thread= M45 x 2