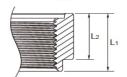

# MG/MGS/MGSW LEVEL GAUGES



These gauges are used mainly for fuel level measuring for generators and water tanks and are not recommended for use on moving vehicles

MG: Mechanical Gauge

MGS: Mechanical gauge with sender

MGSW: Mechanical gauge with low level switch

□ Operating temperature: -40~85 deg©

☑ Integrated precision: 5%

☑ Main material: Aluminum alloy

□ Thread Type: M45x2

☑ Flange (Optional): Standard 6-Hole, welding flange

 □ Screw torque: 300~400N.m. 

△ Alarm switch: Low level alarm switch at 1/10 level.

Alarm current Is < 500mA.

Signal output: The product has 9 resistance signal

■ Continuous product has 9 resistance product has 9 resis

outputs.

Resistance: 0~190Ω

Level Sender Curve

Level(%) 0 25 50 75 Resistance (OHMS) 0 47.5 95 142

JY50071 Alu.



100

190







Thread= M45 x 2

L1= 15mm L2= 12mm hread= M45 x 2

L1= 20mm L2= 15mm Thread= M45 x 2