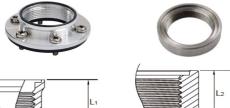

MGSW: Mechanical gauge with low level switch

□ Operating temperature: -40~85 deg©

☑ Integrated precision: 5%

☑ Main material: Aluminum alloy

□ Thread Type: M45x2

☑ Flange (Optional): Standard 6-Hole, welding flange

L1= 15mm L2= 12mm hread= M45 x 2

L1= 20mm L2= 15mm Thread= M45 x 2