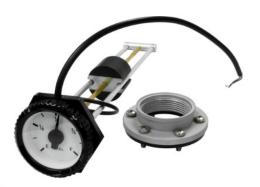

## MG/MGS/MGSW LEVEL GAUGES

These gauges are used mainly for fuel level measuring for generators and water tanks and are not recommended for use on moving vehicles

MG: Mechanical Gauge

MGS: Mechanical gauge with sender

MGSW: Mechanical gauge with low level switch

□ Operating temperature: -40~85 deg©

☑ Integrated precision: 5%

☑ Main material: Aluminum alloy

□ Thread Type: M45x2

☑ Flange (Optional): Standard 6-Hole, welding flange

 □ Screw torque: 300~400N.m. 

△ Alarm switch: Low level alarm switch at 1/10 level.

Alarm current Is < 500mA.

Signal output: The product has 9 resistance signal

■ Continuous product has 9 resistance product has 9 resis

outputs.

Resistance: 0~190Ω

Level Sender Curve

Level(%) 0 25 50 75 Resistance (OHMS) 0 47.5 95 142

JY50071 Alu.

100

190

Thread= M45 x 2